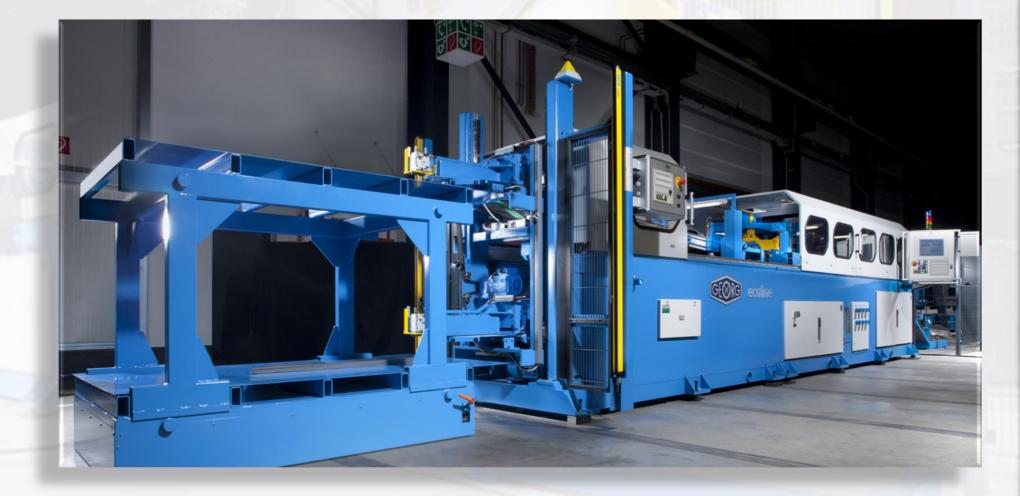

# CRGO DEPARTMENT.

#### TBA 400 ECO LINE.

Fully Automatic line from Henrich GEORG – Germany.

Highly efficient and Robust Built Quality. Equipped with dust free Enclosure.

Capabilities.

Width: 40 - 440mm

Length: Up to 2500mm

**IRON LOSS TESTER** 

TBA 400 ecocline – German Make machine is right now only one in Mumbai region.