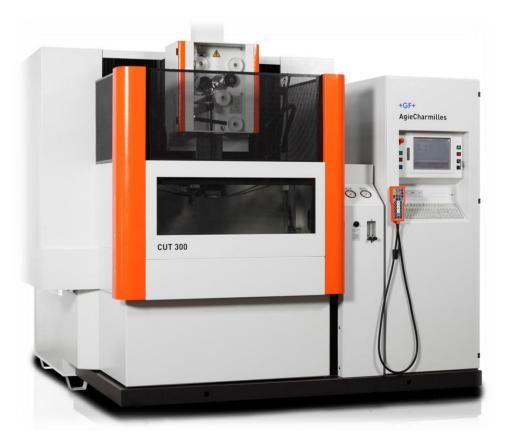

# List Of Machineries.

## Tool Room.

- Agie Charmillies 240 cc
- Agie Charmillies CUT 300 Wire Cut Machine. (Swiss Made).
- Cheviliar Surface Grinder NC Controlled 400 x 800 Size.
- Cheviliar Surface Grinder NC Controlled 400 x 1000 Size.
- Okamoto Surface Grinder 500 X 1000.
- Lathe Colchester.
- Jones shipman Surface Grinder 1400-E 200 X 600 Size.
- Jones shipman Surface Grinder 200 x 600 Size.(3 no's)