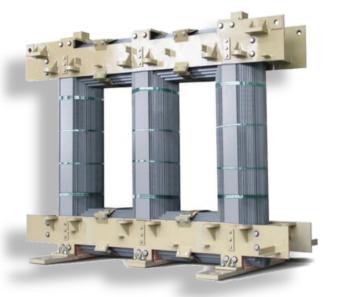

# CRGO DEPARTMENT.

#### TBA 400 ECO LINE.

Fully Automatic line from Henrich GEORG – Germany.

Highly efficient and Robust Built Quality. Equipped with dust free Enclosure.

Capabilities.

Width: 40 - 440mm

Length: Up to 2500mm

**IRON LOSS TESTER** 