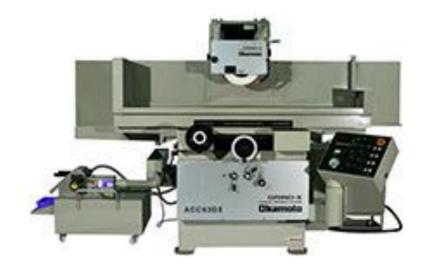

# List Of Machineries.

## Tool Room.

- Agie Charmillies 240 cc
- Agie Charmillies CUT 300 Wire Cut Machine. (Swiss Made).
- Cheviliar Surface Grinder NC Controlled 400 x 800 Size.
- Cheviliar Surface Grinder NC Controlled 400 x 1000 Size.
- Okamoto Surface Grinder 500 X 1000.
- Lathe Colchester.
- Jones shipman Surface Grinder 1400-E 200 X 600 Size.
- Jones shipman Surface Grinder 200 x 600 Size.(3 no's)