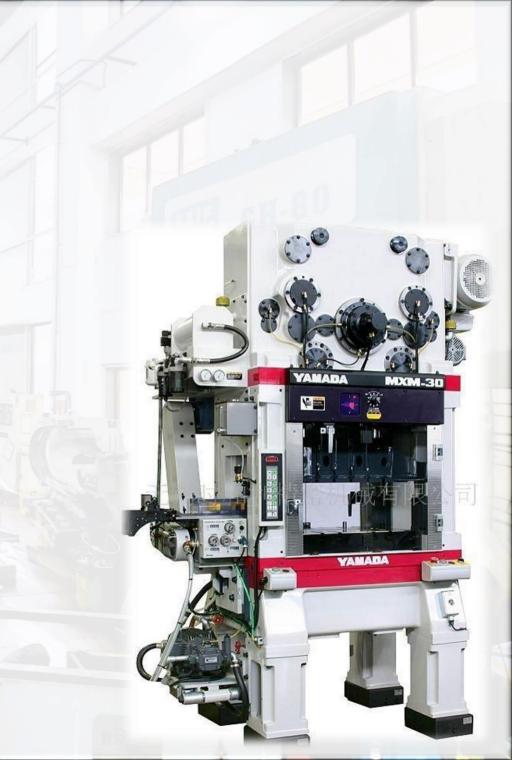

# List Of Machineries.

### Machines in Press Shop.

- BRUDERER 25 ton.
- Yamada Dobby MXM 40. SPM 200 1000
- Yamada Dobby MXM 40L 2 Units. SPM 200 1000
- Fair Oaks 45 Ton SPM 200 800
- Fair Oaks 80 Ton 2 Machines SPM 200 800
- Fair Oaks 125 Ton SPM 200 800
- Fair Oaks 220 Ton SPM 200 800
- Seyi 50 Ton 200 to 700 SPM.
- Seyi 35 Ton 200 to 700 SPM 2 Units.
- Seyi 25 Ton 200 to 700 SPM.
- Aida 110 Ton with servo feeder
- Aida 80 Ton with servo feeder 4 Units.
- Hydraulic Machine 15 Ton. 6 Units from Taiwan
- SEW 35 Ton 2 Machines
- SEW 45 Ton 2 Machines
- SEW 63 Ton 2 Machines
- Komatsu 35 Ton
- Komatsu 45 Ton
- Kyori 25 Ton Highspeed
- Bauter 63 Ton