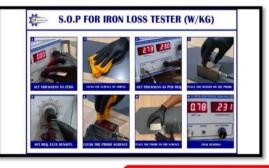

#### TBA 400 ECO LINE.

Fully Automatic line from Henrich GEORG – Germany.

Highly efficient and Robust Built Quality. Equipped with dust free Enclosure.

Capabilities.

Width: 40 - 440mm

Length: Up to 2500mm

**IRON LOSS TESTER** 