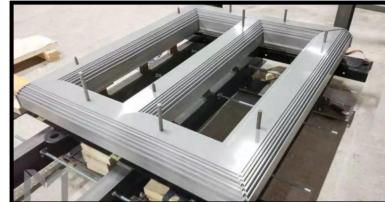

# CRGO DEPARTMENT.

#### TBA 400 ECO LINE.

Fully Automatic line from Henrich GEORG – Germany.

Highly efficient and Robust Built Quality. Equipped with dust free Enclosure.

Capabilities.

Width: 40 - 440mm

Length: Up to 2500mm

**IRON LOSS TESTER** 

# **GLIMPSES OF CRGO DEPARTMENT.**